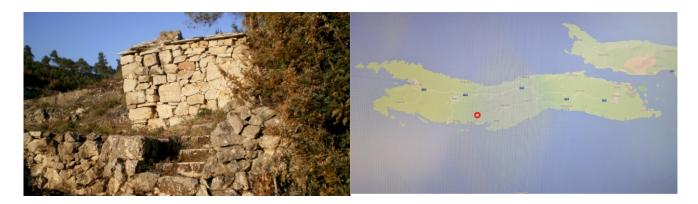

## Property description

Selling land on Korcula Island.

Agricultural land of 101,000 m<sup>2</sup> is one of the largest and most desirable plots on Korcula Island. It provides a unique opportunity for the development of residential, agricultural or tourist complex. There are two ruins on the land, footprint in

total 113 m<sup>2</sup>. The plot is located 20 km from Korcula town. The land could be divided into three separate plots, each 34,000 m<sup>2</sup>, so it could be suitable for project development of family farms. According to development study (already made), it is possible to plant 500 olive trees on the area of 34,000 m<sup>2</sup>.