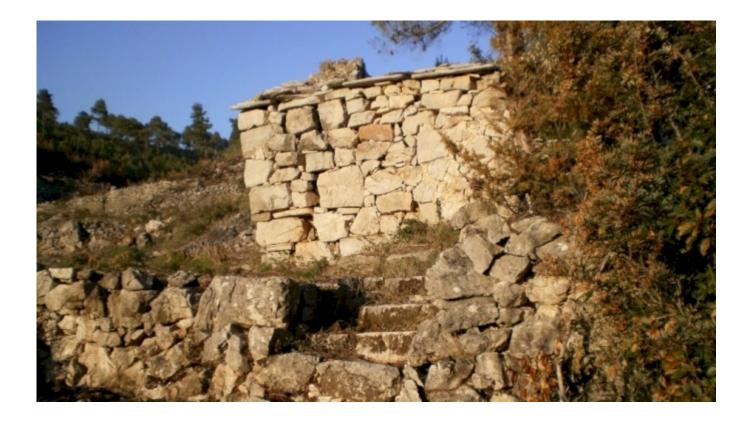

## Property description

Selling land on Korcula Island.

Agricultural land of 101,000 m<sup>2</sup> is one of the largest and most desirable plots on Korcula Island. It provides a unique opportunity for the development of residential, agricultural or tourist complex. There are two ruins on the land, footprint in

total 113 m<sup>2</sup>. The plot is located 20 km from Korcula town. The land could be divided into three separate plots, each 34,000 m<sup>2</sup>, so it could be suitable for project development of family farms. According to development study (already made), it is possible to plant 500 olive trees on the area of 34,000 m<sup>2</sup>.