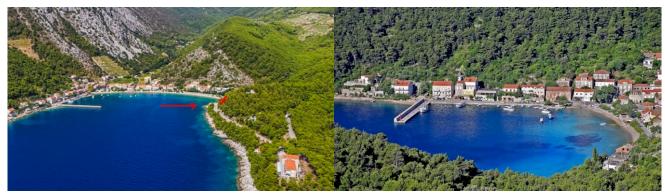

## Property description

Selling building land of 1,220 m2, by the main road, first line to the sea.

Building area is app. 400 m2. The terrain is slightly elevated for better views on the sea and Island Mljet. Orientation is South - West. It is possible to build one family house and additional facilities, such as garage, storage, swimming pool, summer

kitchen. Land is located in small village where you will find cafe bars, restaurants, shops, market. It is 1,5 hours drive from Dubrovnik and 2 hours from airport.

Feel free to contact us for more information.