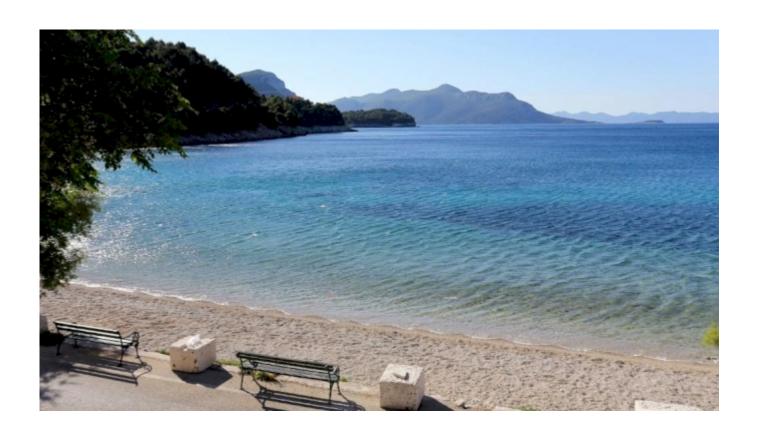

## Property description

Selling building land of 1,220 m2, by the main road, first line to the sea.

Building area is app. 400 m2. The terrain is slightly elevated for better views on the sea and Island Mljet. Orientation is South - West. It is possible to build one family house and additional facilities, such as garage, storage, swimming pool, summer

kitchen. Land is located in small village where you will find cafe bars, restaurants, shops, market. It is 1,5 hours drive from Dubrovnik and 2 hours from airport.

Feel free to contact us for more information.