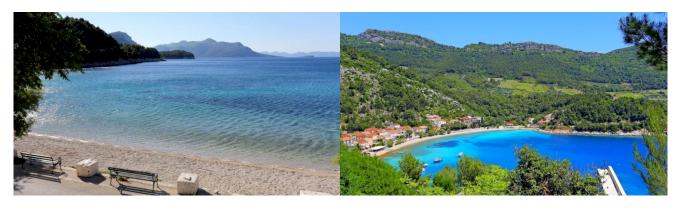

## Property description

Selling building land of 1,220 m2, by the main road, first line to the sea.

Building area is app. 400 m2. The terrain is slightly elevated for better views on the sea and Island Mljet. Orientation is South - West. It is possible to build one family house and additional facilities, such as garage, storage, swimming pool, summer

kitchen. Land is located in small village where you will find cafe bars, restaurants, shops, market. It is 1,5 hours drive from Dubrovnik and 2 hours from airport.

Feel free to contact us for more information.